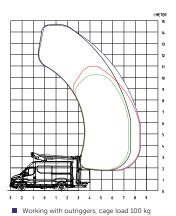

#### **Diagrams**

- Working with outriggers, cage load 200 kg
- Working without outriggers, cage load 100 kg ■ Working without outriggers, cage load 200 kg

- Working with outriggers, cage load 100 kg
- Working with outriggers, cage load 200 kg
- Working without outriggers, cage load 100 kg
- Working without outriggers, cage load 200 kg

# **Technical specifications\***

| Max. working height: | 14.6 m  |
|----------------------|---------|
| Max. outreach:       | 8.1 m   |
| Cage load capacity:  | 200 kg  |
| Total weight:        | 3500 kg |
| Payload capacity:    | 150 kg  |
| Platform rotation:   | 460°    |
| Safe working angle:  | 2°/5°   |
| Isolation:           | 1000V   |