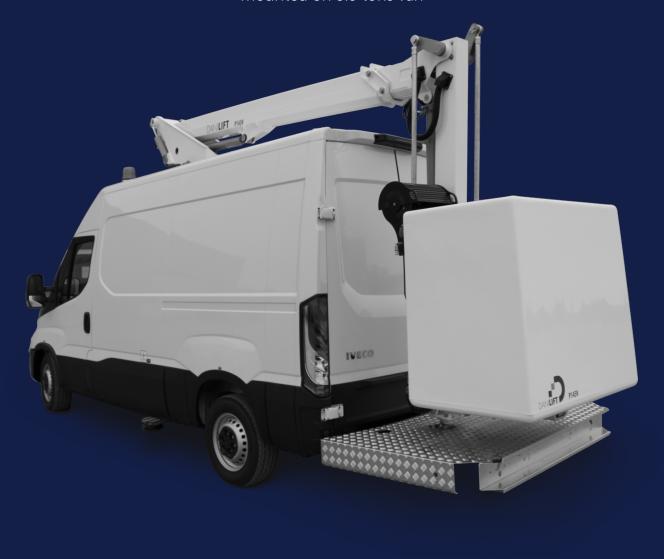

# P145V

Telescopic platform with movable cage boom mounted on 3.5 tons van

# Description

As the name implies, the Light Series is made for smaller and lighter vehicles up to a maximum weight of 3.5 tons. The platforms are also lighter in build, but still very stable due to their high-strength steel construction and the angles of the booms. The Light Series has all the necessary features as well as a 110° movable cage boom and the most essential sensors. The Light Series is perfect for jobs in tight spaces such as cities, where you need to be able to get around with ease and without disturbing traffic.

#### **Additional specifications:**

Short wheelbase. 110° movable cage boom. A-frame outriggers. Electric/hydraulic control. Galvanized subframe. Home function. Operating without outriggers. Electronic cabin protection. Various flashlights. Horizontal outreach is adjusted according to cage load - from 100 to 200 kg.