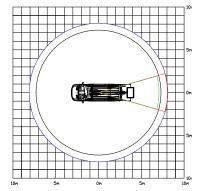

#### **Diagrams**

- Working with outriggers, cage load 200 kg
- Working without outriggers, cage load 100 kg ■ Working without outriggers, cage load 200 kg

- Working with outriggers, cage load 100 kg
- Working with outriggers, cage load 200 kg
- Working without outriggers, cage load 100 kg
- Working without outriggers, cage load 200 kg

# **Technical specifications\***

| Max. working height: | 14.6 m  |
|----------------------|---------|
| Max. outreach:       | 8.1 m   |
| Cage load capacity:  | 200 kg  |
| Total weight:        | 3500 kg |
| Payload capacity:    | 150 kg  |
| Platform rotation:   | 460°    |
| Safe working angle:  | 2°/5°   |
| Isolation:           | 1000V   |