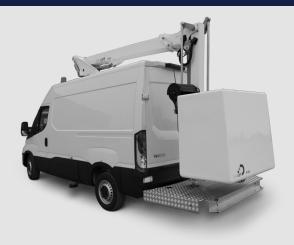

# P145V

Telescopic platform with movable cage boom mounted on 3.5 tons van

# Description

As the name implies, the Light Series is made for smaller and lighter vehicles up to a maximum weight of 3.5 tons. The platforms are also lighter in build, but still very stable due to their high-strength steel construction and the angles of the booms. The Light Series has all the necessary features as well as a 110° movable cage boom and the most essential sensors. The Light Series is perfect for jobs in tight spaces such as cities, where you need to be able to get around with ease and without disturbing traffic.

#### **Images**

The images in this literature may show options. Danilift A/S reserves the right to change technical information without notice